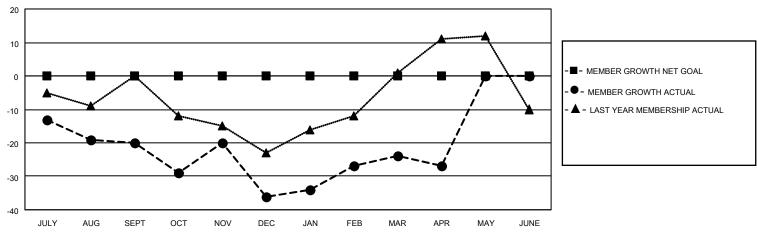

## GOALS AND ACTUAL MEMBERS CUMULATIVE

| DROPPED CLUBS: 2 |     | 19 CLUBS OF 29 ADDED 1 OR<br>MORE NEW MEMBERS | GENDER DISTRIBUTION       |              |  |
|------------------|-----|-----------------------------------------------|---------------------------|--------------|--|
|                  |     | WORE NEW WEINBERS                             | MALE                      | 428 (58.95%) |  |
|                  |     |                                               | FEMALE                    | 297 (40.91%) |  |
| DROPPED MEMBERS  |     |                                               | NON BINARY                | 1 (0.14%)    |  |
|                  |     |                                               | PREFER NOT TO ANSWER      | 0 (0.00%)    |  |
| DECEASED         | 14  |                                               |                           | ,            |  |
| CLUB CANCELLED   | 17  | CLICK HERE FOR CUMULATIVE                     | TOTAL FAMILY UNIT MEMBERS | 3 226        |  |
| OTHER            | 69  | MEMBERSHIP DATA                               |                           |              |  |
| TOTAL            | 100 |                                               | FAMILY MEMBERS PAYING HAI | LF DUES 114  |  |
|                  |     |                                               |                           |              |  |